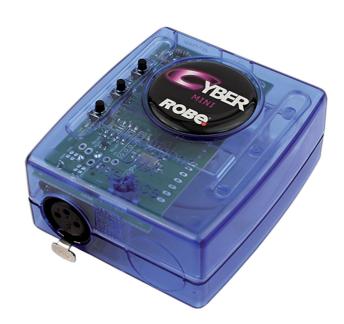

The Cyber Mini is the perfect product for small applications with less than 60 DMX channels. It offers a standalone memory with a maximum of 40 steps (60 channels) as well as 6 (4 + next/previous) ports for dry contacts triggering.

## **Main features**

- 60 DMX channels
- mini USB connector
- port triggering
- 60 DMX channels
- mini USB connector
- port triggering