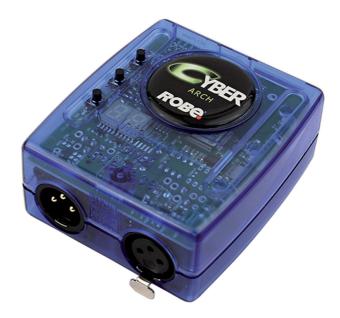

Cyber Arch is using a new USB-DMX interface with one 512 DMX-out channel. Designed especially for architectural installations, it allows easy control of lighting within a variety of places such as homes, hotels, restaurants, fountains, gardens, and many more.