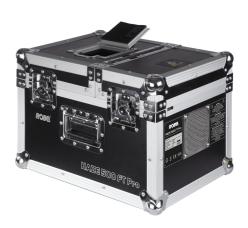

## HAZE 500 FT Pro™

ROBE proudly unveils its latest Hazer - the HAZE 500 FT PRO™ - to the entertainment industry with great enthusiasm.

ROBE

This groundbreaking product is the result of extensive R'n'D in the field of haze machines, and has been developed following many years of experience and hard work. The performance of HAZE 500FT PRO™ is therefore second to none. It works spectacularly with laser beams and lighting effects to bring the best atmospheres to all events. HAZE 500 FT PRO™ is definitely the best choice for selective stage designers, performers, and audiences. Finally, the extraordinary low haze liquid consumption rate makes HAZE 500 FT PRO™ energy-efficient and environmentallyfriendly.

## **Description**

- Power: AC 230 V/AC 240 V, 50Hz or AC 100 V/AC 120 V/60 Hz optionally
- Output: 85 m3/min (3,000 cu.ft./min.)
- Fluid Consumption Rate: 24 hrs/l
- Power: AC 230 V/AC 240 V, 50Hz or AC 100 V/AC 120 V/60 Hz optionally
- Output: 85 m3/min (3,000 cu.ft./min.)
- Fluid Consumption Rate: 24 hrs/l