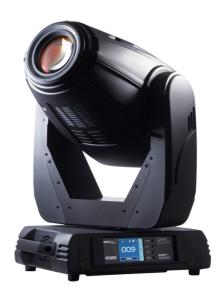

## **ROBIN® 300 Plasma Spot**

The amazing ROBIN® 300 Plasma Spot Light is the first in a unique and new era of plasma lamp based fixtures from Robe.

Robin 300 Plasma Spot light is the first in a new generation of fixtures we have all been dreaming about! A perfect colour rendering index (CRI = 94), an extremely flat and even light beam (1:1.5) and a lifespan of 10.000 hours - all these fantastic features exist thanks to a brand new light source - the plasma lamp, which is now being introduced to the market. Moreover, the new plasma lamp source offers a dimming capability from 20-100% and a semi-hot restrike function (less than 120 sec. for full lamp brightness after shutting off).