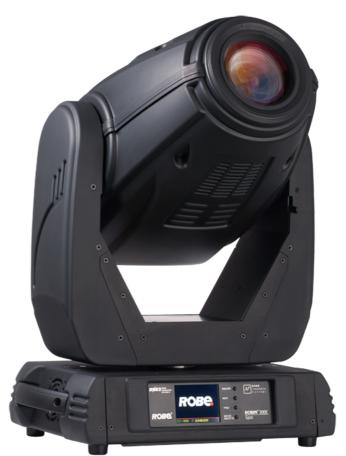

## **ROBIN® 300E Spot**

Onboard is a package of specially designed modular features including a large 10° - 40° zoom, CMY+CTO, static and rotating gobo wheels, colour wheel, frost, iris and many more.

ROBIN<sup>®</sup> 300E Spot light is a neat, punchy profile fixture with superior functions such as a large linear zoom and dynamic hot-spot control, ideal for a wide range of applications.

A full package of rotating and static gobos plus full CMY+CTO and colour wheels give a standard base for any show. Advanced features like variable frost, linear iris, rotating prism and speedy mechanical shutters provide subtle and detailed in-tuning.