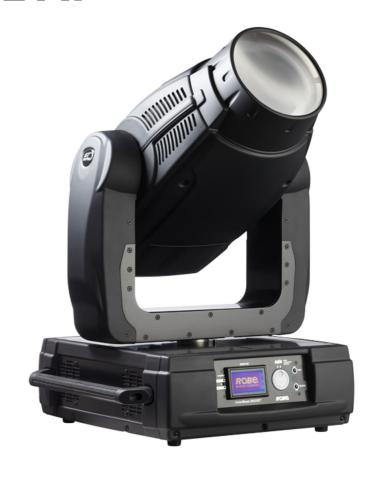

## ColorBeam 2500E AT™

A brand new ColorBeam 2500E AT is the most powerful moving head coming from Robe. ColorBeam 2500E AT delivers extremely bright, strong and punchy beam light output. This product is dedicated to the largest applications where extremely powerfull beameffect fixtures are required. On board Multistep zoom provides optional beam size from 6.5 - 10 degrees. Rotating gobos and Rotating prism create beautiful mid-air effects. ColorBeam 2500E AT provides full CMY/CTO and variable frost for creating nice washlight effects.