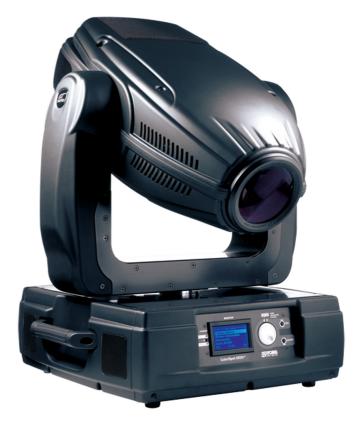

## **ColorSpot 1200E AT Profile™**

The inbuilt framing shutters enable the fixture to be used like any standard profile discharge lightsource, when very precise framing and pin-pointing of objects and areas onstage is required. This will be of great interest for theatical applications and TV productions.

For full flexibility, the framing shutter module uses 4 rotating blades, and the final framed image can also be rotated.

All other features and functions are similar to the standard ColorSpot 1200E ATTM, with 1 x rotating gobo wheel, 1 x frost effect and iris, 1 x colour wheel and variable CMY and CTO.