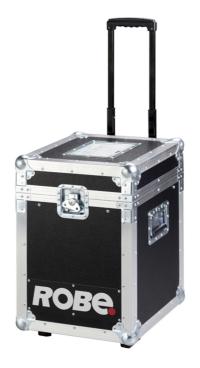

## Single Top Loader Case Actor 3™

This case provides perfect protection for one Actor 3<sup>™</sup> in the touring, rental and staging market, smooth travel. It is constructed from high-quality, water repellent 7 mm thick plywood, complete with smart black finish exterior, aluminium protected edges and tough steel corners.

This case provides perfect protection for one ROBIN Actor 3 in the touring, rental and staging market, smooth travel. It is constructed from high-quality, water repellent 7 mm thick plywood, complete with smart black finish exterior, aluminium protected edges and tough steel corners.