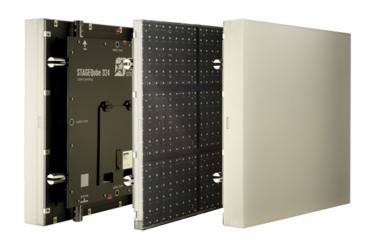

## StageQube 324™

The StageQube 324 is a new-generation LED panel. Designed as a plug & play applications, it doesn't require any external power supply and control boxes. The complete electronic is located in the IP54 housing. Due to its integrated rigging system, even huge systems can be built up very easily. The resolution of StageQube 324 is 18 x 18 px at a size of 80 x 80 cm (pixel pitch 4.44 cm). The StageQube 324 system uses a Video input (VGA) that is connected to the StageQube Server. Using a Robe Media Hub, it can even be controlled via DMX - intuitive control from the lighting desk.