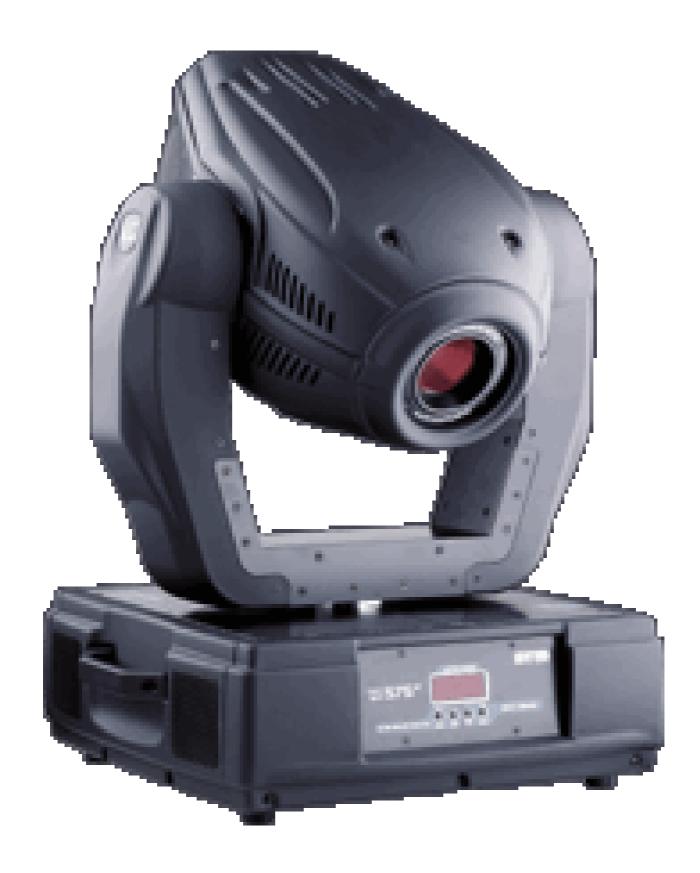

## **Robe launches ColorSpot 575 AT**

Robe's new ColorSpot 575 AT brings the excellent features and design of the Robe's latest ColorSpot 1200 AT into a smaller fixture for those applications where space is a premium.

Robe's new ColorSpot 575 AT brings the excellent features and design of the Robe's latest ColorSpot 1200 AT into a smaller fixture for those applications where space is a premium. Target applications include installations of all types - clubs, live and multi-purpose venues, theatres and retail environments, concert touring and events, etc.

The ColorSpot 575 AT includes all imaginable effects, including two separate gobo wheels and two separate colour wheels (9 dichroic filters and open and 8 replaceable dichroics plus open), all with Robe's "SLOT & LOCK" system; a remotely adjustable, motorized multi-step zoom with three different apertures of 15, 18 and 22 degrees; motorized iris; 3-facet prism that rotates in both directions at different speeds; separate and variable frost effects; remote focus and many more.