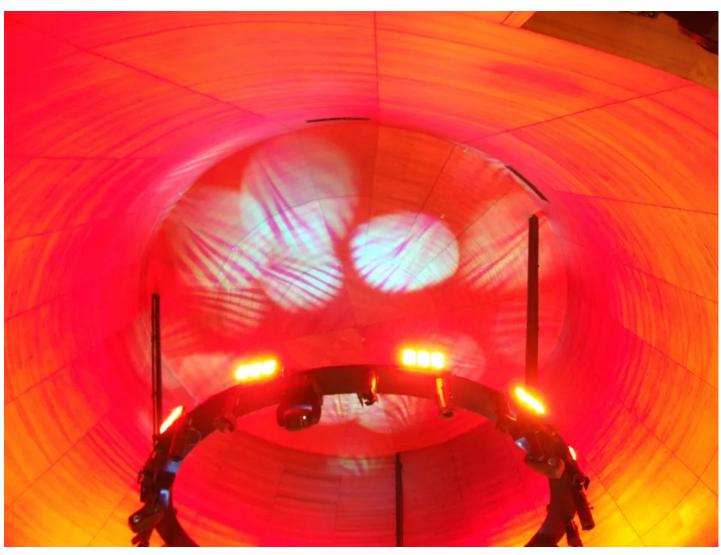

The Hafele Phuket building on Chalermpraklet Ror-9 Road has been expanded with the addition of a new second storey to create the Studio, in which is installed 6 Robe ColorSpot 575 AT fixtures along with other professional lighting equipment.

The ColorSpot 575 is one of the most universally popular Robe fixtures in Thailand explains Gateratanakul, and other Robe units will be added to the Design Studio soon.

He adds that the most impressive things about the Robe brand for the Thailand market are quality, reliability and cost-effectiveness, which is coupled with an after sales service on which Dynamic Source really pride themselves.