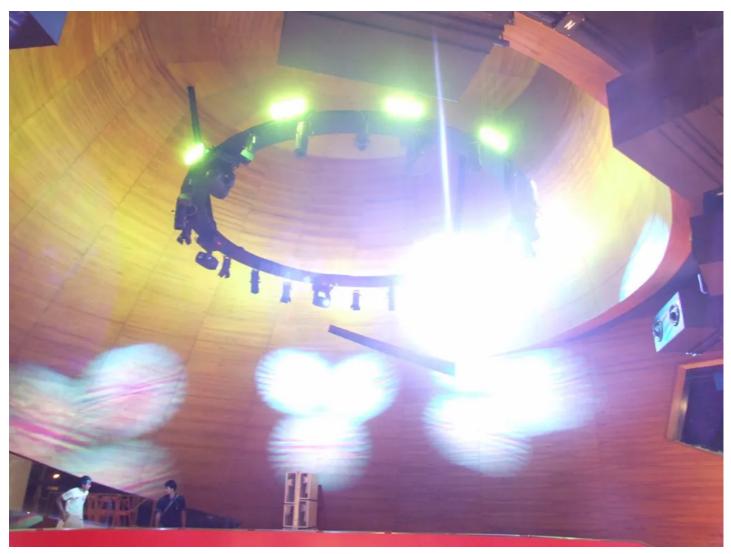

The Hafele Phuket building on Chalermpraklet Ror-9 Road has been expanded with the addition of a new second storey to create the Studio, in which is installed 6 Robe ColorSpot 575 AT fixtures along with other professional lighting equipment.

The ColorSpot 575 is one of the most universally popular Robe fixtures in Thailand explains Gateratanakul, and other Robe units will be added to the Design Studio soon.

He adds that the most impressive things about the Robe brand for the Thailand market are quality, reliability and cost-effectiveness, which is coupled with an after sales service on which Dynamic Source really pride themselves.