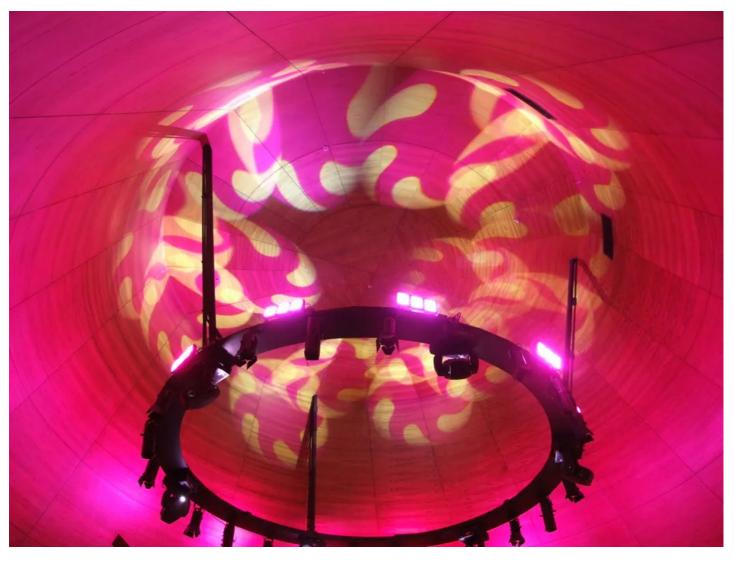

The Hafele Phuket building on Chalermpraklet Ror-9 Road has been expanded with the addition of a new second storey to create the Studio, in which is installed 6 Robe ColorSpot 575 AT fixtures along with other professional lighting equipment.

The ColorSpot 575 is one of the most universally popular Robe fixtures in Thailand explains Gateratanakul, and other Robe units will be added to the Design Studio soon.

He adds that the most impressive things about the Robe brand for the Thailand market are quality, reliability and cost-effectiveness, which is coupled with an after sales service on which Dynamic Source really pride themselves.