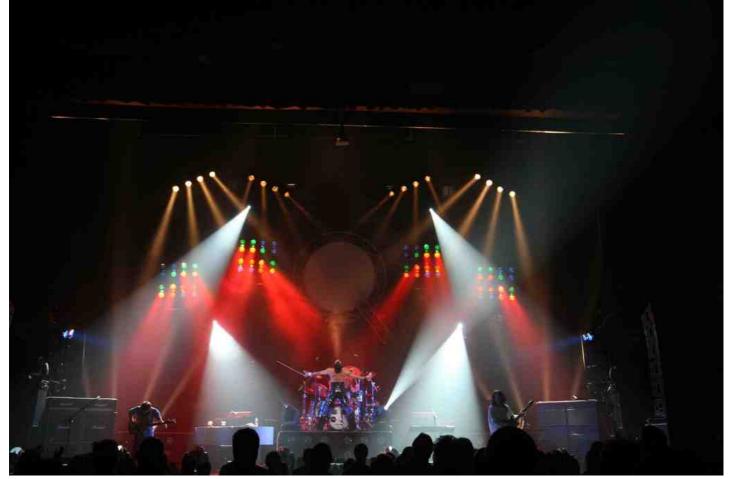

Fourteen Robe ColorSpot 575E ATs and  $10 \times Robe$  ColorWash 575E ATs were the main moving lights on stage, joined by 140 Multipars and Robe Fog 1500 FT Smoke Machines and Hazers. Junior says "Queen were all about big bold looks and massive banks of colour so the PARs were grouped together in  $5 \times 16$  lamp pods with the movers arranged around the stage and on the back truss to fill in the gaps."

Four additional towers with PARs gave the lighting some height variation, together with 4-lite blinders with scrollers and strobes. The Pods were rigged on ½ ton motors hung off the back truss so they could move into different heights to create varying looks throughout the show. Junior states "Everyone was very happy with the whole look and feel of the production. I am especially happy with our Robe 575s - they are so reliable, and we haven't had a single problem with them yet!"