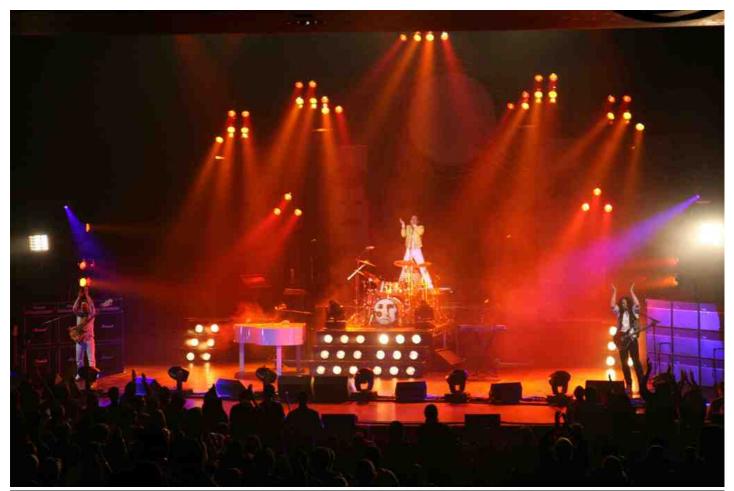

## **Products Involved**

ColorSpot 575E AT™ ColorWash 575E AT™ FOG 1500 FT™

Queen Tribute Show – "It's A Kinda Magic" claimed to be 'the original and biggest Queen live production in the world' – recreates the music, style and panache of rock legends Queen for fans, new and old around the world.

Fourteen Robe ColorSpot 575E ATs and  $10 \times Robe$  ColorWash 575E ATs were the main moving lights on stage, joined by 140 Multipars and Robe Fog 1500 FT Smoke Machines and Hazers. Junior says "Queen were all about big bold looks and massive banks of colour so the PARs were grouped together in  $5 \times 16$  lamp pods with the movers arranged around the stage and on the back truss to fill in the gaps."

Four additional towers with PARs gave the lighting some height variation, together with 4-lite blinders with scrollers and strobes. The Pods were rigged on ½ ton motors hung off the back truss so they could move into different heights to create varying looks throughout the show. Junior states "Everyone was very happy with the whole look and feel of the production. I am especially happy with our Robe 575s - they are so reliable, and we haven't had a single problem with them yet!"