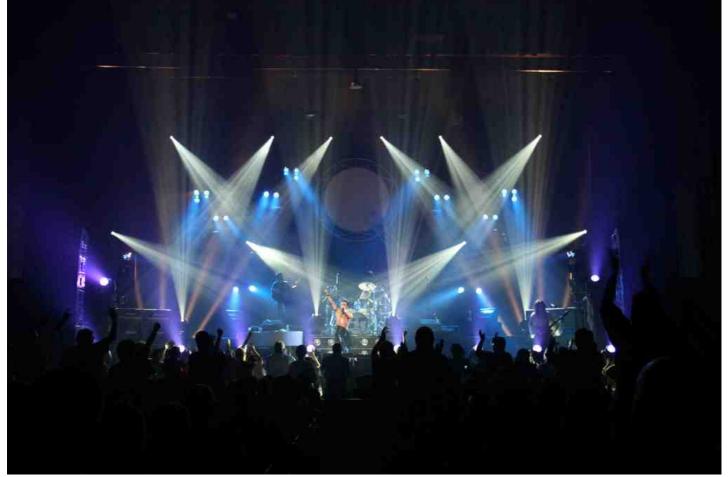

Fourteen Robe ColorSpot 575E ATs and  $10 \times Robe$  ColorWash 575E ATs were the main moving lights on stage, joined by 140 Multipars and Robe Fog 1500 FT Smoke Machines and Hazers. Junior says "Queen were all about big bold looks and massive banks of colour so the PARs were grouped together in  $5 \times 16$  lamp pods with the movers arranged around the stage and on the back truss to fill in the gaps."

Four additional towers with PARs gave the lighting some height variation, together with 4-lite blinders with scrollers and strobes. The Pods were rigged on ½ ton motors hung off the back truss so they could move into different heights to create varying looks throughout the show. Junior states "Everyone was very happy with the whole look and feel of the production. I am especially happy with our Robe 575s - they are so reliable, and we haven't had a single problem with them yet!"