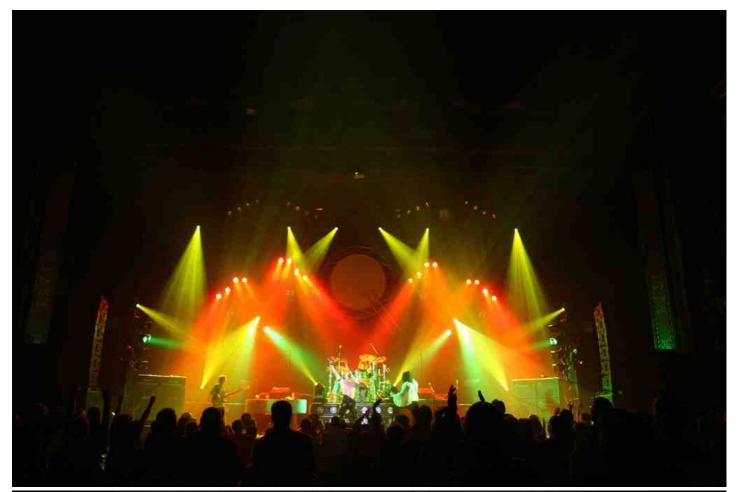

Fourteen Robe ColorSpot 575E ATs and  $10 \times Robe$  ColorWash 575E ATs were the main moving lights on stage, joined by 140 Multipars and Robe Fog 1500 FT Smoke Machines and Hazers. Junior says "Queen were all about big bold looks and massive banks of colour so the PARs were grouped together in  $5 \times 16$  lamp pods with the movers arranged around the stage and on the back truss to fill in the gaps."

Four additional towers with PARs gave the lighting some height variation, together with 4-lite blinders with scrollers and strobes. The Pods were rigged on ½ ton motors hung off the back truss so they could move into different heights to create varying looks throughout the show. Junior states "Everyone was very happy with the whole look and feel of the production. I am especially happy with our Robe 575s - they are so reliable, and we haven't had a single problem with them yet!"