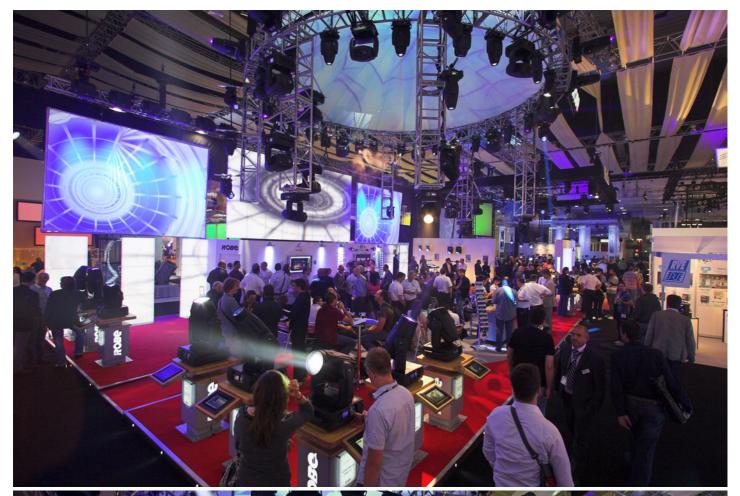

The many highlights of a fast paced show included winning a PLASA Innovation Award for the ROBIN Plasma Spot & Wash 300 fixtures.

The eye-catching Robe booth - again designed by Nathan Wan from Robe UK - was exceptionally busy throughout all 4 days of the show. The quality of the visitors was generally high, and there was a great interest in all products, but particularly the new ROBIN series and the Digital series.

Robe's famous hospitality was also in full swing on the booth, with a Happy Hour for the last hour of the show, which pulled even more people into an already packed booth to enjoy the excellent vibes.