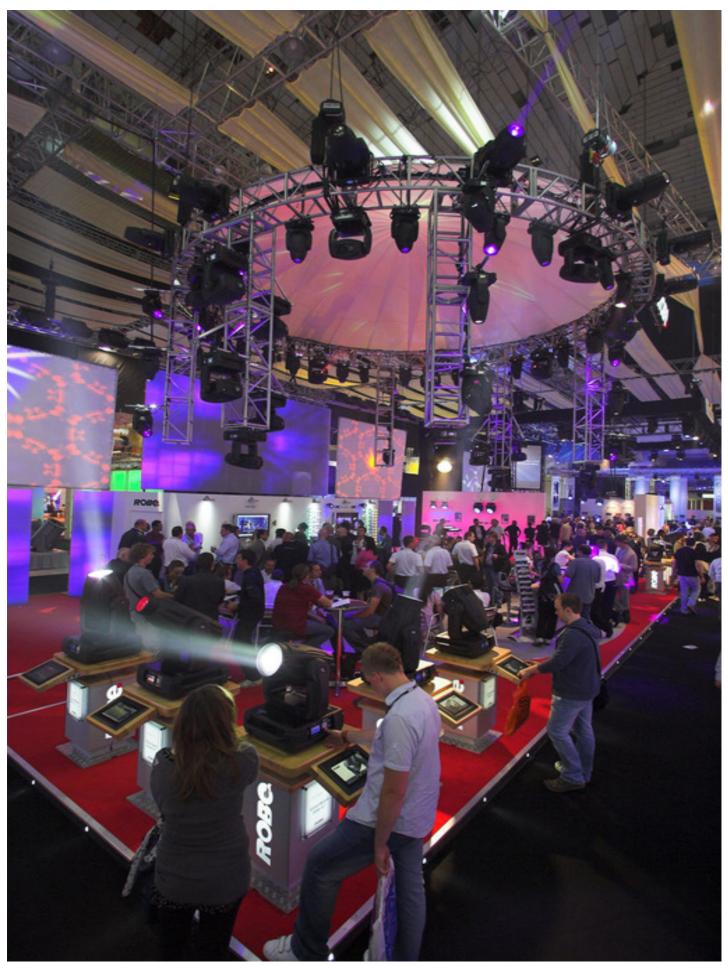

## **Products Involved**

**CitySkape 48™ CitySkape Xtreme™ CitySource 96™** 

**ColorSpot 1200E AT Profile™ ROBIN® 300E Wash** 

Robe enjoyed an amazing PLASA 2009 exhibition at Earls Court Exhibition Centre in London, UK.

The many highlights of a fast paced show included winning a PLASA Innovation Award for the ROBIN Plasma Spot & Wash 300 fixtures.

The eye-catching Robe booth - again designed by Nathan Wan from Robe UK - was exceptionally busy throughout all 4 days of the show. The quality of the visitors was generally high, and there was a great interest in all products, but particularly the new ROBIN series and the Digital series.

Robe launched several new products at PLASA 09 - all the results of some highly proactive R 'n' D - and notably the incredible ROBIN Series. This new range sees Robe embracing the "Green" route, and utilising 'smaller, lighter, brighter' environmentally efficient technologies like the LIFI (light fidelity) plasma lamp at the core of these compact units.