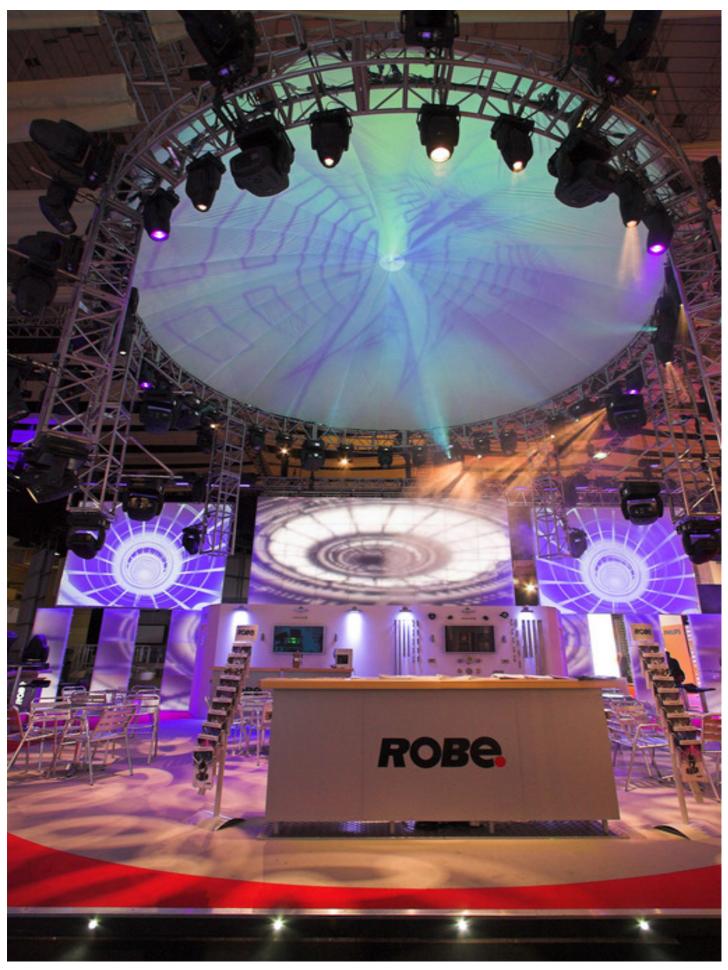

The many highlights of a fast paced show included winning a PLASA Innovation Award for the ROBIN Plasma Spot & Wash 300 fixtures.

The eye-catching Robe booth - again designed by Nathan Wan from Robe UK - was exceptionally busy throughout all 4 days of the show. The quality of the visitors was generally high, and there was a great interest in all products, but particularly the new ROBIN series and the Digital series.