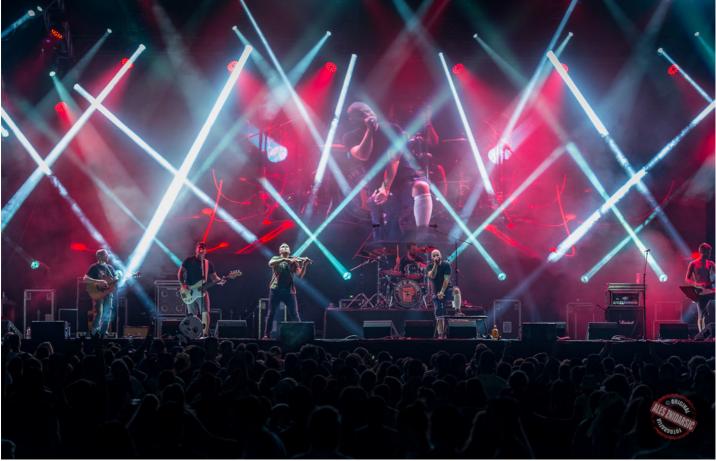

Around 12,000 people enjoyed an international line-up of over 25 artists including Swedish / Norwegian rap metal band Clawfinger, darlings of the avant-garde Laibach, singer songwriter Magnifico, Serbian alt rockers S.A.R.S., Bosnian pop rockers Plavi Orkestar, Slovenian rock band Big Foot Mama and many others ... and to ensure that they and all the other artists enjoyed the best possible lightshow and production values, over 100 Robe moving lights graced the main stage.

This included Intralite's newest Robe purchase, 20 x MegaPointes, which joined the inventory earlier this year.

Ales had dreamed about running his own music event since he was a child, so this was a huge moment. He booked all the bands and amassed a team to help design, source and install the full festival site infrastructure including camping and glamping grounds - all of which was a major challenge; especially with it being the first time he'd organised a festival! Naturally Intralite supplied the full technical production package, and being a leading rental company, it was an ideal opportunity to show off their creative and technical capabilities. LD Klemen Krajnc was asked to create a production lighting design that would work for all artists.

The production lighting needed to be as dynamic and flexible as possible to ensure all the artists playing could receive an equally impressive lightshow. With the 20 a MegaPointes on the rig, plus  $30 \times 1000 \times 1$ 

Tel: +420-571-751500 Fax: +420-571-751515 Email: info@robe.cz

Using MegaPointes at the hub of the rig to create these major changes in look and style for the different sets really "illustrated first-hand the versatility and power" of this fixture, commented Ales.