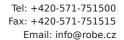

Around 12,000 people enjoyed an international line-up of over 25 artists including Swedish / Norwegian rap metal band Clawfinger, darlings of the avant-garde Laibach, singer songwriter Magnifico, Serbian alt rockers S.A.R.S., Bosnian pop rockers Plavi Orkestar, Slovenian rock band Big Foot Mama and many others ... and to ensure that they and all the other artists enjoyed the best possible lightshow and production values, over 100 Robe moving lights graced the main stage.

The performance action took place over two stages – the main stage, a full 18 by 16 metre structure with 12 metres of headroom, also supplied by Intralite, plus a smaller second stage that was operational during the day.

The production lighting needed to be as dynamic and flexible as possible to ensure all the artists playing could receive an equally impressive lightshow. With the 20 a MegaPointes on the rig, plus  $30 \times 1000 \times 1$ 

Tel: +420-571-751500 Fax: +420-571-751515 Email: info@robe.cz

Using MegaPointes at the hub of the rig to create these major changes in look and style for the different sets really "illustrated first-hand the versatility and power" of this fixture, commented Ales.