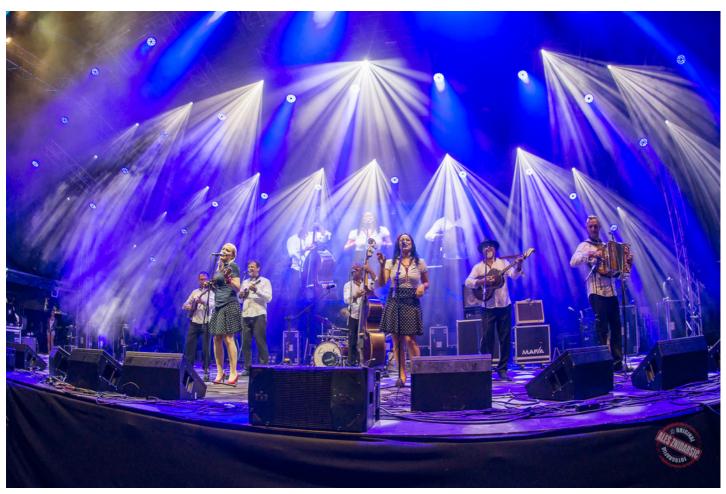

Around 12,000 people enjoyed an international line-up of over 25 artists including Swedish / Norwegian rap metal band Clawfinger, darlings of the avant-garde Laibach, singer songwriter Magnifico, Serbian alt rockers S.A.R.S., Bosnian pop rockers Plavi Orkestar, Slovenian rock band Big Foot Mama and many others ... and to ensure that they and all the other artists enjoyed the best possible lightshow and production values, over 100 Robe moving lights graced the main stage.

This included Intralite's newest Robe purchase, 20 x MegaPointes, which joined the inventory earlier this year.

Ales had dreamed about running his own music event since he was a child, so this was a huge moment. He booked all the bands and amassed a team to help design, source and install the full festival site infrastructure including camping and glamping grounds - all of which was a major challenge; especially with it being the first time he'd organised a festival! Naturally Intralite supplied the full technical production package, and being a leading rental company, it was an ideal opportunity to show off their creative and technical capabilities. LD Klemen Krajnc was asked to create a production lighting design that would work for all artists.

The production lighting needed to be as dynamic and flexible as possible to ensure all the artists playing could receive an equally impressive lightshow. With the 20 a MegaPointes on the rig, plus  $30 \times 1000 \times 1$ 