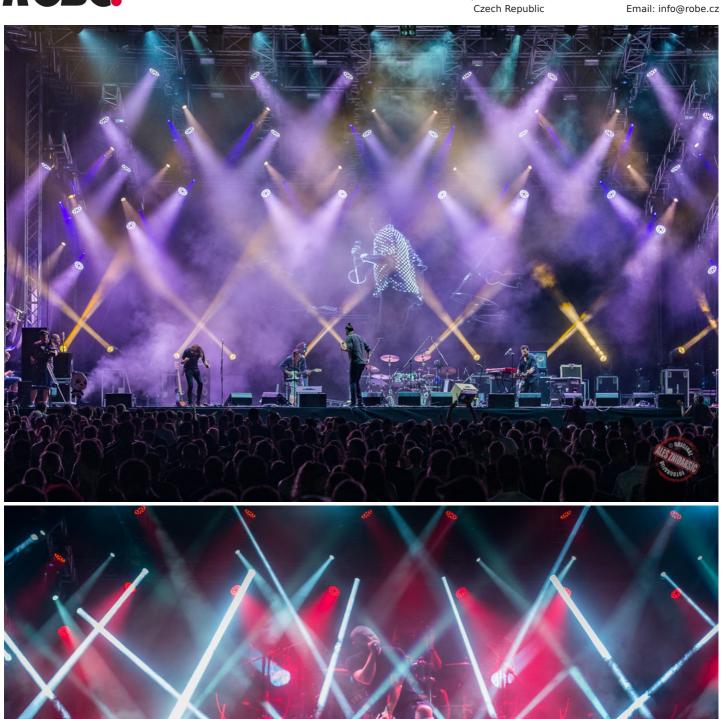

Around 12,000 people enjoyed an international line-up of over 25 artists including Swedish / Norwegian rap metal band Clawfinger, darlings of the avant-garde Laibach, singer songwriter Magnifico, Serbian alt rockers S.A.R.S., Bosnian pop rockers Plavi Orkestar, Slovenian rock band Big Foot Mama and many others ... and to ensure that they and all the other artists enjoyed the best possible lightshow and production values, over 100 Robe moving lights graced the main stage.

This included Intralite's newest Robe purchase, 20 x MegaPointes, which joined the inventory earlier this year.

Ales had dreamed about running his own music event since he was a child, so this was a huge moment. He booked all the bands and amassed a team to help design, source and install the full festival site infrastructure including camping and glamping grounds - all of which was a major challenge; especially with it being the first time he'd organised a festival! Naturally Intralite supplied the full technical production package, and being a leading rental company, it was an ideal opportunity to show off their creative and technical capabilities. LD Klemen Krajnc was asked to create a production lighting design that would work for all artists.

The production lighting needed to be as dynamic and flexible as possible to ensure all the artists playing could receive an equally impressive lightshow. With the 20 a MegaPointes on the rig, plus  $30 \times 1000 \times 1$ 

Tel: +420-571-751500 Fax: +420-571-751515 Email: info@robe.cz

Using MegaPointes at the hub of the rig to create these major changes in look and style for the different sets really "illustrated first-hand the versatility and power" of this fixture, commented Ales.