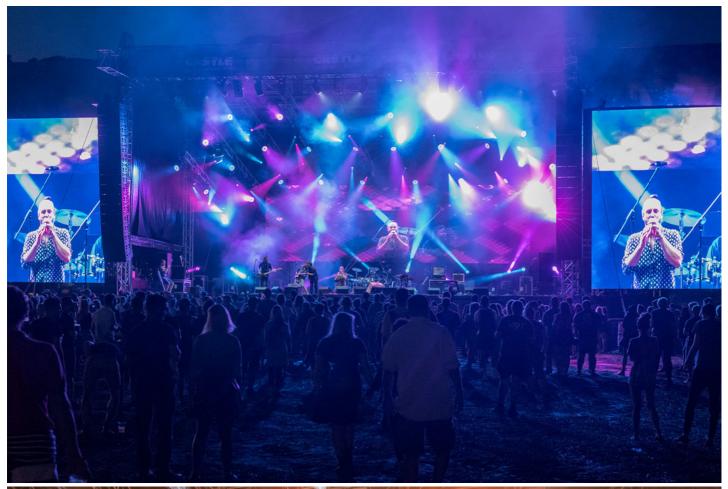

Around 12,000 people enjoyed an international line-up of over 25 artists including Swedish / Norwegian rap metal band Clawfinger, darlings of the avant-garde Laibach, singer songwriter Magnifico, Serbian alt rockers S.A.R.S., Bosnian pop rockers Plavi Orkestar, Slovenian rock band Big Foot Mama and many others ... and to ensure that they and all the other artists enjoyed the best possible lightshow and production values, over 100 Robe moving lights graced the main stage.

From a rental company standpoint, MegaPointe is an ideal fixture to cover all bases.

The fact it can be a spot, beam and a wash fixture – equally well – and its reliability are also essential. Intralite's MegaPointes have been out on over 40 shows and events over the year. Other fixtures on the festival rig included blinders, Sunstrips and 2K fresnels for white light and filler for the cameras.