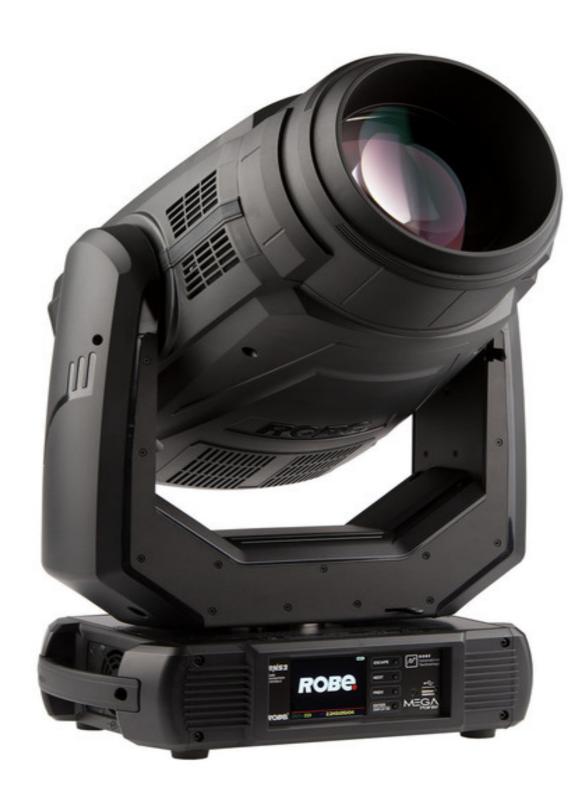

## **Products Involved**

**MegaPointe®** 

Robe goes Mega with the global launch of its much anticipated new multi-functional moving light fixture ... the MegaPointe!

This hugely innovative new "reference point" and landmark product is revealed worldwide on www.robe.cz from midnight - 12.00 a.m. Tuesday 5th September 2017 Central European Timezone (CET).

Utilizing an exclusive 470W short-arc lightsource, Robe's diligently crafted MegaPointe optics produce phenomenally bright parallel beams, incredible spot gobo projections, together with super-quick movement, smooth CMY colour mixing and a multitude of effects available for splitting and shaping the light in Spot, Beam or Wash modes.

The zoom ranges from 1.8 to 21 degrees in Beam mode - tight, powerful and punchy, and goes from 3 to 42 degrees in Spot mode with crystal clear high-clarity output through a 150 mm diameter front lens, with a stunning total lumen output of 20.375 and an impressive CRI of over 80.

A remote adjustable hot-spot control can further influence the appearance of the lightsource, and there is yet more versatility with a series of pre-programmable 'random' strobe and pulse effects. In keeping with Robe's commitment to smaller-brighter-lighter fixtures ... It weighs only 22Kgs (48.5lbs)!