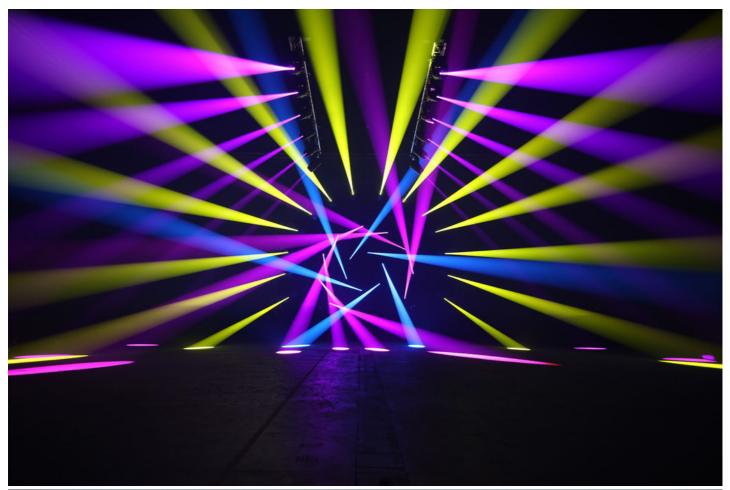

Utilizing an exclusive 470W short-arc lightsource, Robe's diligently crafted MegaPointe optics produce phenomenally bright parallel beams, incredible spot gobo projections, together with super-quick movement, smooth CMY colour mixing and a multitude of effects available for splitting and shaping the light in Spot, Beam or Wash modes.

The zoom ranges from 1.8 to 21 degrees in Beam mode - tight, powerful and punchy, and goes from 3 to 42 degrees in Spot mode with crystal clear high-clarity output through a 150 mm diameter front lens, with a stunning total lumen output of 20.375 and an impressive CRI of over 80.

Inventive, different in-air projections can be created using the new Effects Engine, pre-loaded with 12 dynamic beam and flower effects, and can be further finessed using the beam shaper which can emulate framing shutter effects and create rectangular shapes as well as being rotatable and indexable.

Utilising the 'light' and medium' frost filters with any combination of colours from the CMY mixing system produces a beautiful, smooth, even wash coverage.

There is a static 14-slot plus open gobo wheel fitted with glass gobos for precision surface projections and exciting in-air impressions, and a second wheel contains 9 rotating, indexable and replaceable gobos.