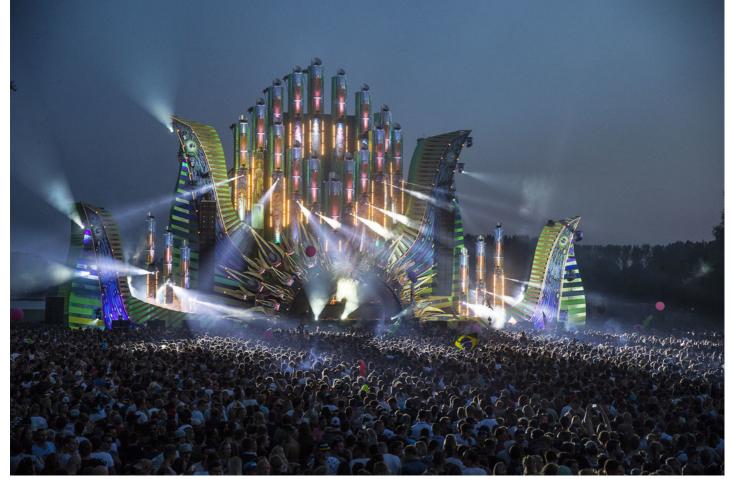

The first MegaPointes were live in action a week before the launch ... on the Main Stage production lighting rig designed by Sander den Otter for Mysteryland 2017, the Netherlands' oldest and most original dance music extravaganza this year staged over two days at Haarlemmermeerse Bos, Amsterdam, and produced by ID&T.

MegaPointes made a big impact on the main stage of the first ever New Horizons EDM / dance music event at Nürburgring, Germany, part of a production design by Andre Beekmans from NL based creative practice, The Art of Light.