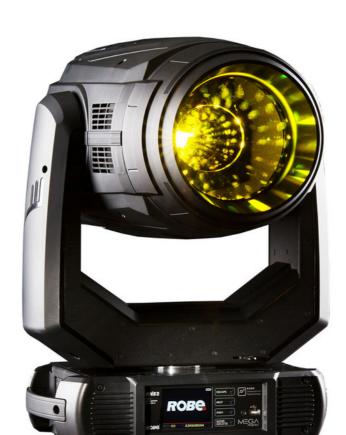

Utilizing an exclusive 470W short-arc lightsource, Robe's diligently crafted MegaPointe optics produce phenomenally bright parallel beams, incredible spot gobo projections, together with super-quick movement, smooth CMY colour mixing and a multitude of effects available for splitting and shaping the light in Spot, Beam or Wash modes.

Inventive, different in-air projections can be created using the new Effects Engine, pre-loaded with 12 dynamic beam and flower effects, and can be further finessed using the beam shaper which can emulate framing shutter effects and create rectangular shapes as well as being rotatable and indexable.

The first MegaPointes were live in action a week before the launch ... on the Main Stage production lighting rig designed by Sander den Otter for Mysteryland 2017, the Netherlands' oldest and most original dance music extravaganza this year staged over two days at Haarlemmermeerse Bos, Amsterdam, and produced by ID&T.

MegaPointes made a big impact on the main stage of the first ever New Horizons EDM / dance music event at Nürburgring, Germany, part of a production design by Andre Beekmans from NL based creative practice, The Art of Light.