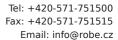

## **Products Involved**

**MegaPointe®** 

Robe goes Mega with the global launch of its much anticipated new multi-functional moving light fixture ... the MegaPointe!

This hugely innovative new "reference point" and landmark product is revealed worldwide on www.robe.cz from midnight - 12.00 a.m. Tuesday 5th September 2017 Central European Timezone (CET).

Utilizing an exclusive 470W short-arc lightsource, Robe's diligently crafted MegaPointe optics produce phenomenally bright parallel beams, incredible spot gobo projections, together with super-quick movement, smooth CMY colour mixing and a multitude of effects available for splitting and shaping the light in Spot, Beam or Wash modes.

The zoom ranges from 1.8 to 21 degrees in Beam mode - tight, powerful and punchy, and goes from 3 to 42 degrees in Spot mode with crystal clear high-clarity output through a 150 mm diameter front lens, with a stunning total lumen output of 20.375 and an impressive CRI of over 80.

A remote adjustable hot-spot control can further influence the appearance of the lightsource, and there is yet more versatility with a series of pre-programmable 'random' strobe and pulse effects. In keeping with Robe's commitment to smaller-brighter-lighter fixtures ... It weighs only 22Kgs (48.5lbs)!