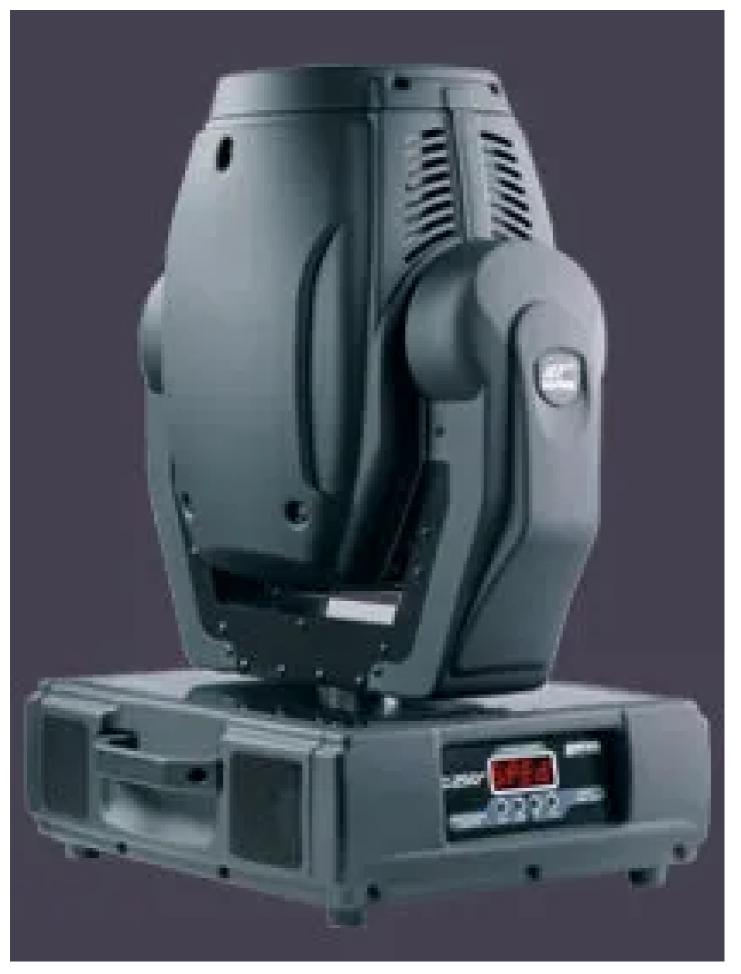

## Robe's ColorWash 250 AT - a new class of fixture

Robe Show Lighting launches its latest moving light – the ColorWash 250 AT. This eagerly awaited addition completes Robe's AT line of fixtures, which now offers moving heads in 1200W, 575W and 250W models, in both spot and wash versions.

Robe Show Lighting launches its latest moving light – the ColorWash 250 AT. This eagerly awaited addition completes Robe's AT line of fixtures, which now offers moving heads in 1200W, 575W and 250W models, in both spot and wash versions.

The ColorWash 250 AT creates a new class of 250 fixtures. It offers incredible brightness for a 250 range unit, virtually silent operation, additional functionality from competitor products and Robe's famous quality engineering and robustness.

The fixture's physical aesthetics include streamlined size and elegant design, following in the footsteps of other products in Robe's AT line. ColorWash 250 AT is sensibly and accessibly priced, offering incredibly value and functionality for money.