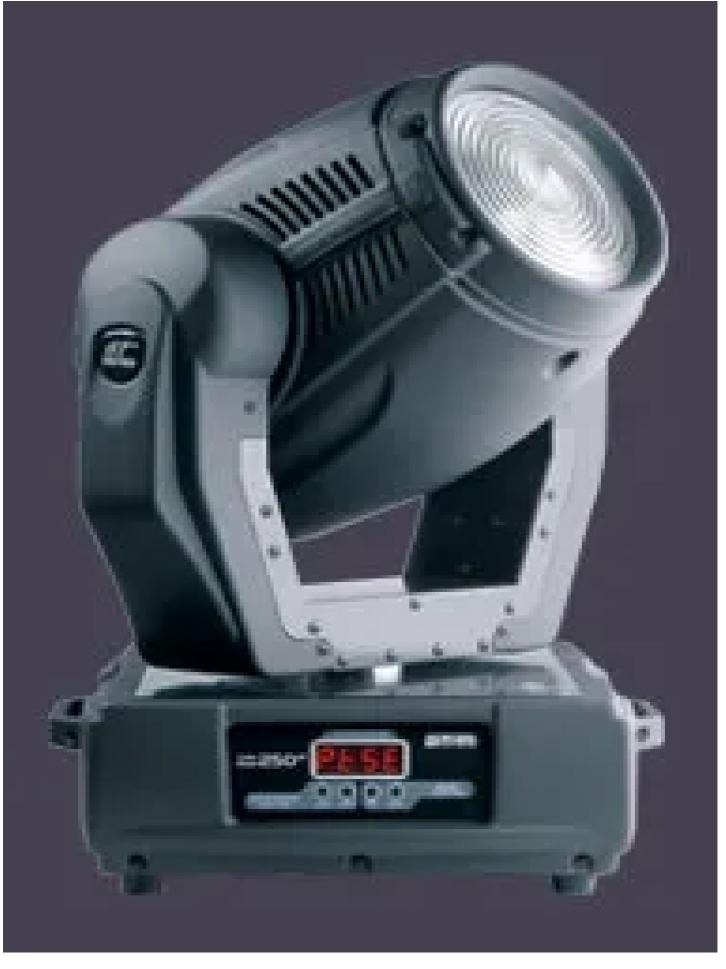

## Robe's ColorWash 250 AT - a new class of fixture

Robe Show Lighting launches its latest moving light – the ColorWash 250 AT. This eagerly awaited addition completes Robe's AT line of fixtures, which now offers moving heads in 1200W, 575W and 250W models, in both spot and wash versions.

Robe Show Lighting launches its latest moving light – the ColorWash 250 AT. This eagerly awaited addition completes Robe's AT line of fixtures, which now offers moving heads in 1200W, 575W and 250W models, in both spot and wash versions.

The ColorWash 250 AT creates a new class of 250 fixtures. It offers incredible brightness for a 250 range unit, virtually silent operation, additional functionality from competitor products and Robe's famous quality engineering and robustness.

ColorWash 250 AT features a completely new optical system, making it 50% brighter than its predecessor, the Wash 250XT, and 30% brighter than its nearest competitor product. This makes it the brightest 250 product currently available on the market.