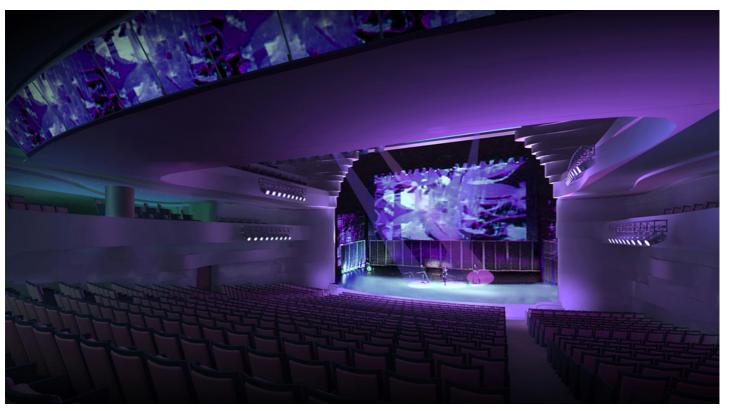

## **Products Involved**

**LEDWash 600™ MMX Spot™ ROBIN® 300E Spot** 

Over 80 Robe moving lights have been installed at the Oriental Songlei Theatre in Beijing, a new 1200 capacity cultural and arts centre, part of a major joint venture by the Beijing Oriental Songlei Musical Development Company and the Dongcheng District Government of Beijing.

The Robe fixtures include 39 x ColorWash 750 AT Tungstens, six ROBIN MMX Spots, six ROBIN 300E Spots, six ROBIN 600E Beams, 24 x ROBIN 300E Washes and 12 ROBIN 600 LEDWashes, which were chosen by Lighting Designer Huaxiang Yang from Leafun, Robe's Chinese distributor.

The fixtures were selected to enable designers and creatives working in the theatre a dynamic mix of lighting for all types of performance – musicals, dance shows, comedy and drama. Oriental Songlei Theatre is both a producing and receiving house ... with a lively programme and a focus on musical theatre.