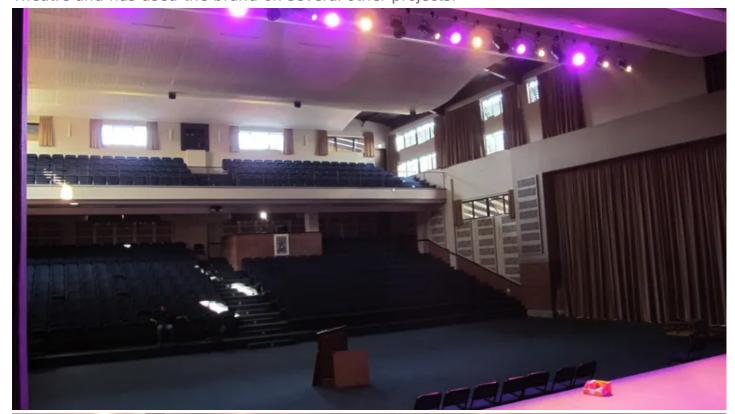

## **Products Involved**

**LEDForce 18™ RGBW** 

Thirty of Robe's LEDForce 18 fixtures – a popular and practical LED unit with a PAR can-like output – were specified by South African theatre lighting designer / consultant Denis Hutchinson for a brand new multi-purpose auditorium at HeronBridge College in the northern suburbs of Johannesburg, South Africa.

Most of the LEDForce 18s are above the stage area, rigged on three LX bars each with 8 fixtures, with the remaining six on the front-of-house bar to provide a front colour wash and also to cover the choir area.

All the bars are dead hung and accessed via a mobile tower scaffold, which is another reason for choosing LEDs which require little or no maintenance and have a long lifespan.

He adds that now the cost of good quality LED fixtures is becoming more reasonable, it's increasingly an option for installations like this.