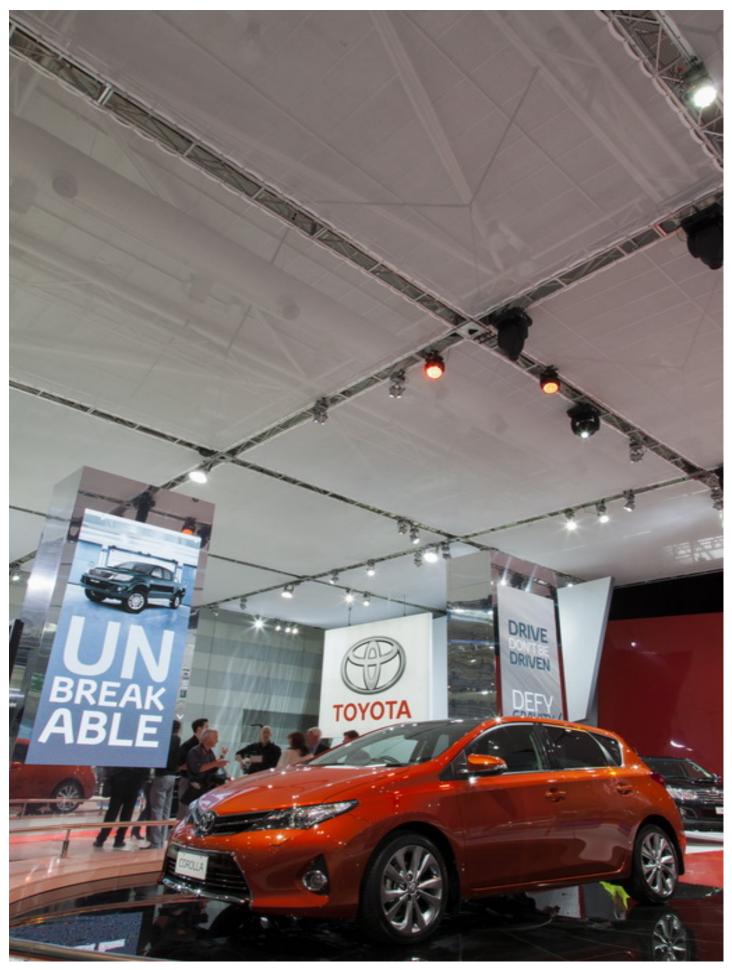

## Robe Drives the Style at 2012 Australian Motor Show

## **Products Involved**

 ColorSpot 1200E AT™
 ColorSpot 2500E AT™
 ColorSpot 700E AT™

 ColorWash 1200E AT™
 LEDWash 600™
 ROBIN® 600E Beam

Over 200 Robe moving lights were used on the 2012 Australian International Motor Show (AIMS) staged at the Sydney Exhibition centre in Darling Harbour.

Lighting equipment for ten of the highest profile stands – including Ford, Holden, Honda, Hyundai, Infiniti, Lexus, Mazda, Mitsubishi, Mercedes and Toyota – was supplied by Clifton Productions.

Lighting was designed by Ziggy Ziegler for the Toyota booth and by Mark Hammer for Ford, and for the rest of the stands by the Clifton Productions lighting team.

Robe fixtures were specified by both the LDs and by Cliftons – which has the largest Robe rental stock in Australia – as the best option creatively and because they are robust and reliable.

A wide variety of Robe products were utilised overall – including the ROBIN LEDWash 600 which was used extensively as it is ideal for automotive applications. The Hyundai stand also featured ROBIN 600E Beams.