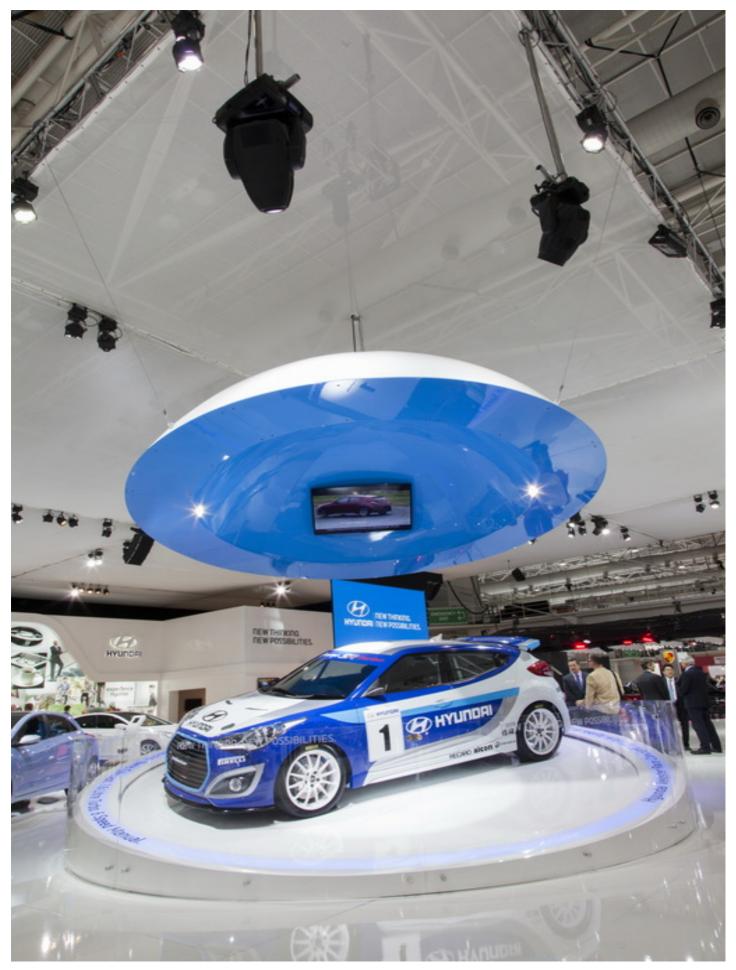

Lighting equipment for ten of the highest profile stands – including Ford, Holden, Honda, Hyundai, Infiniti, Lexus, Mazda, Mitsubishi, Mercedes and Toyota – was supplied by Clifton Productions.

Lighting was designed by Ziggy Ziegler for the Toyota booth and by Mark Hammer for Ford, and for the rest of the stands by the Clifton Productions lighting team.

Robe fixtures were specified by both the LDs and by Cliftons – which has the largest Robe rental stock in Australia – as the best option creatively and because they are robust and reliable.

A wide variety of Robe products were utilised overall – including the ROBIN LEDWash 600 which was used extensively as it is ideal for automotive applications. The Hyundai stand also featured ROBIN 600E Beams.