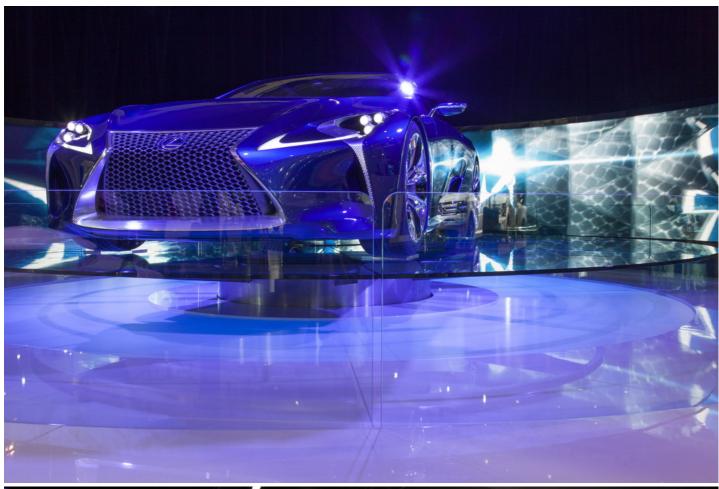

Lighting equipment for ten of the highest profile stands – including Ford, Holden, Honda, Hyundai, Infiniti, Lexus, Mazda, Mitsubishi, Mercedes and Toyota – was supplied by Clifton Productions.

Lighting was designed by Ziggy Ziegler for the Toyota booth and by Mark Hammer for Ford, and for the rest of the stands by the Clifton Productions lighting team.