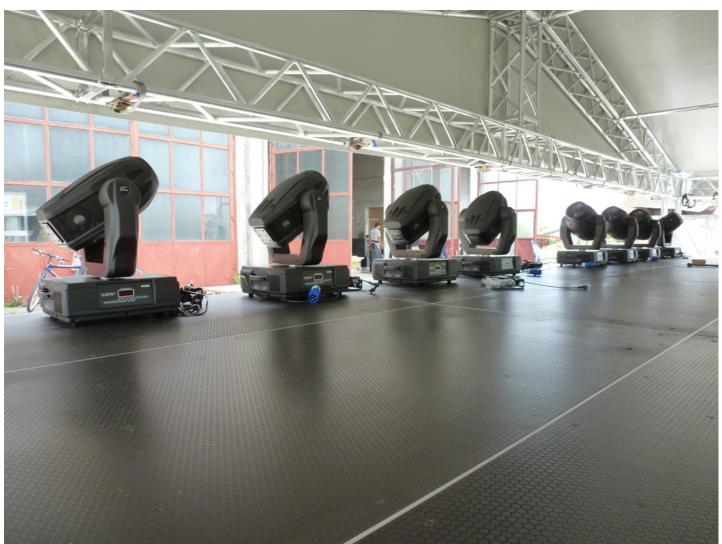

## **Products Involved**

ColorSpot 575 AT™ ColorWash 575 AT Zoom™

The Municipality of Kanjiža in the Banat region of Serbia has invested in Robe moving lights as part of a complete tourable staging system delivered to the Kanjiža local council by Robe's very active Serbian distributor, Studio Berar.

The equipment supply – a cross border initiative with neighbouring Romania to promote tourism in the Tisa region – includes Robe Color Spot and Wash Zoom 575E AT fixtures, a LITEC roof structure, complete with motors, a full audio system and a modular stage.

Robe moving lights were specified for the package as good work-horse luminaires –and also after the client thoroughly researched and considered all the different options.

When the staging system is not in use in Kanjiža province itself, the intention is that it can be rented out to other Municipalities and local government sponsored and organised events.